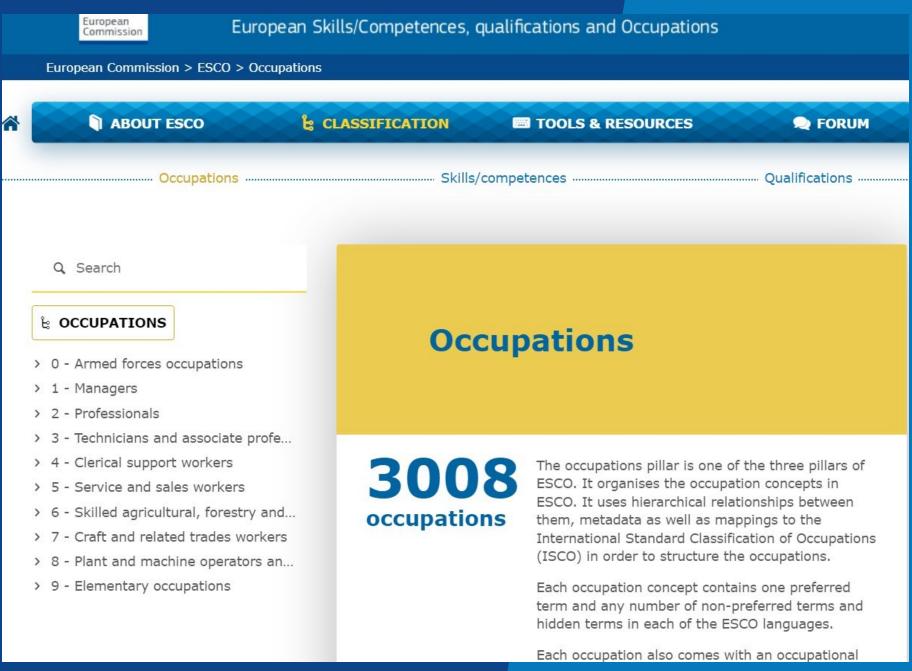

#### Most sought profiles in the HORECA Sector

Please check ESCO EU classification to better match your skills to the sought profiles and assess

yourself about the skills for the given profile: https://ec.europa.eu/esco/portal/occupation

- ✓ ISCO CODE: 512 Cooks (Cuochi)
- ✓ ISCO CODE: 422 Receptionists (Addetti alla reception)
- ✓ ISCO CODE: 513 Waiters (Camerieri)
- ✓ ISCO CODE: 2659.4 Tourist animator (Animatori turistici)
- ✓ ISCO CODE: 7512.5 Pastry maker (Pasticcere)
- ✓ ISCO CODE: 5419.7 Life guard (Bagnino)
- ✓ ISCO CODE: 5142.1 Aesthetician (Estetista)
- ✓ ISCO CODE: 9411.1 Pizza maker (Pizzaiolo)