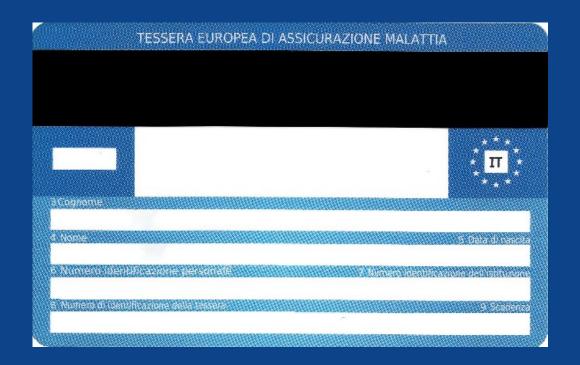

# Services National Card (CNS)

It's a personal document that contains information of a fiscal and health nature and allows access to various public services. It consists of 16 alphanumeric characters and is issued by the Italian Revenue Agency.

www.agenziaentrate.gov.it

EU citizens covered by the TEAM card (European Health Insurance Card) are entitled to emergency medical treatment.

To be entitled to healthcare it is necessary to register (free of charge) with the Italian National Health Service, and select a GP, or pediatrician, from a list of doctors available at the local Health Authority office (Asl).