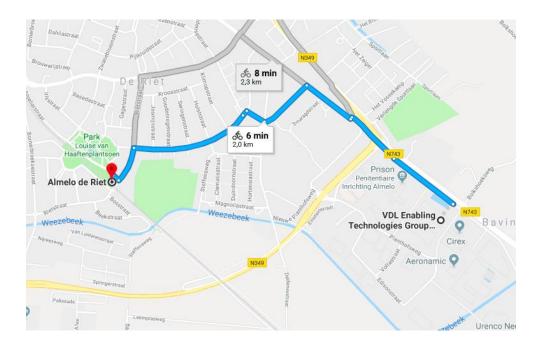

#### TRAVELING TO VDL-ETG:

1. When you live in Almelo you can go by bike to VDL ETG

2. When you live in Hengelo you have to travel by train and bike

a. 11 minutes by train

b. 6 minutes by bike

3. When you live in Enschede you have to travel by train and bike (see pics below)

a. 24 minutes by Train.

b. 6 minutes by bike.