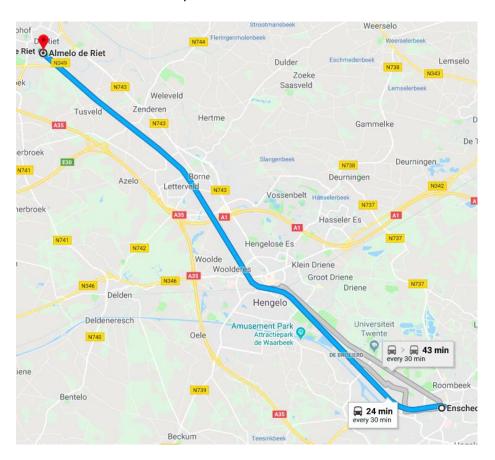

#### TRAVELING TO VDL-ETG:

1. When you live in Almelo you can go by bike to VDL ETG

2. When you live in Hengelo you have to travel by train and bike

a. 11 minutes by train

b. 6 minutes by bike

3. When you live in Enschede you have to travel by train and bike (see pics below)

a. 24 minutes by Train.

b. 6 minutes by bike.