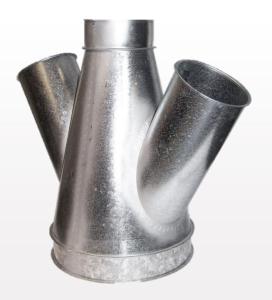

Grote Heerweg 67 B-8791 Beveren-Leie (Belgium) www.typhoon.be



- Background
- Activities
- Working at Typhoon
- Vacancies



- Background
- Activities
- Working at Typhoon
- Vacancies

# Typhoon background



• Founded 1959

• Employees 55 FTE

• Turnover 10m€

• Location Beveren-Leie, West-Flanders, Belgium





- Background
- Activities
- Working at Typhoon
- Vacancies



### Cleantech company in air technologie

Industrial dedusting



Air conveying systems





#### **Our services**



- Engineering the links between the key components of an installation (pneumatic conveying / ductwork)
- Assistance in writing tenders
- Industrial maintenance services
- Commissioning
- ATEX advice



#### Piping / Ducting

Galvanised steel



Steel



Stainless steel





#### Fans











#### **Dust collectors / Filters**







#### **Cyclones**









#### **Rotary valves**







12 Grote Heerweg 67 B-8791 Beveren-Leie (Belgium)







- Background
- Activities
- Working at Typhoon
- Vacancies

# Working at Typhoon



#### Why working at Typhoon?

- You can make the difference
- R&D Engineering Production Service
- Flat and open company culture
- Growing company



- Background
- Activities
- Working at Typhoon
- Vacancies

### Vacancies



- Welding engineer/specialist cad designer
- Welding engineer/specialist responsible welding dep.
- Assistant mechanic
- Chef mechanic
- Assistant project engineer
- Experienced product engineer / cad designer
- Experienced process engineer (for Urban Crop Solutions)



Grote Hee