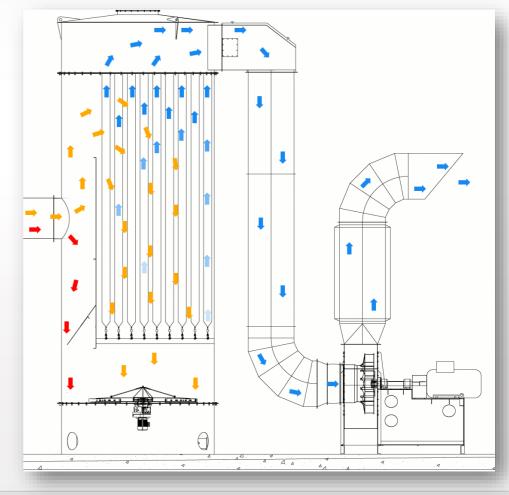

-Leie (Belgium) www.typhoon.be



- Background
- Activities
- Working at Typhoon
- Vacancies



- Background
- Activities
- Working at Typhoon
- Vacancies

# Typhoon background



• Founded 1959

• Employees 55 FTE

• Turnover 10m€

• Location Beveren-Leie, West-Flanders, Belgium





- Background
- Activities
- Working at Typhoon
- Vacancies



### Cleantech company in air technologie

Industrial dedusting



Air conveying systems





#### **Our services**



- Engineering the links between the key components of an installation (pneumatic conveying / ductwork)
- Assistance in writing tenders
- Industrial maintenance services
- Commissioning
- ATEX advice



#### Piping / Ducting

Galvanised steel



Steel



Stainless steel





#### Fans











#### **Dust collectors / Filters**







#### **Cyclones**









#### **Rotary valves**







12 Grote Heerweg 67 B-8791 Beveren-Leie (Belgium)







- Background
- Activities
- Working at Typhoon
- Vacancies

# Working at Typhoon



#### Why working at Typhoon?

- You can make the difference
- R&D Engineering Production Service
- Flat and open company culture
- Growing company



- Background
- Activities
- Working at Typhoon
- Vacancies

### Vacancies



- Welding engineer/specialist cad designer
- Welding engineer/specialist responsible welding dep.
- Assistant mechanic
- Chef mechanic
- Assistant project engineer
- Experienced product engineer / cad designer
- Experienced process engineer (for Urban Crop Solutions)



Grote Heerweg 67
B-8791 Beveren-Leie (Waregem)
Belgium
www.typhoon.be

Tel: +32 56 69 46 50 Fax: + 3