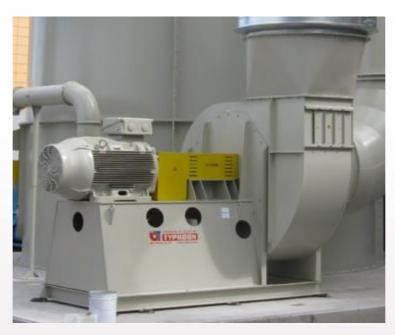

Grote Heerweg 67 B-8791 Beveren-Leie (Belgium) www.typhoon.be



- Background
- Activities
- Working at Typhoon
- Vacancies



- Background
- Activities
- Working at Typhoon
- Vacancies

# Typhoon background



• Founded 1959

• Employees 55 FTE

• Turnover 10m€

• Location Beveren-Leie, West-Flanders, Belgium





- Background
- Activities
- Working at Typhoon
- Vacancies



### Cleantech company in air technologie

Industrial dedusting



Air conveying systems





#### **Our services**



- Engineering the links between the key components of an installation (pneumatic conveying / ductwork)
- Assistance in writing tenders
- Industrial maintenance services
- Commissioning
- ATEX advice



#### Piping / Ducting

Galvanised steel



Steel



Stainless steel





#### Fans











#### **Dust collectors / Filters**







#### **Cyclones**









#### **Rotary valves**







12 Grote Heerweg 67 B-8791 Beveren-Leie (Belgium)







- Background
- Activities
- Working at Typhoon
- Vacancies

# Working at Typhoon



#### Why working at Typhoon?

- You can make the difference
- R&D Engineering Production Service
- Flat and open company culture
- Growing company



- Background
- Activities
- Working at Typhoon
- Vacancies

### Vacancies



- Welding engineer/specialist cad designer
- Welding engineer/specialist responsible welding dep.
- Assistant mechanic
- Chef mechanic
- Assistant project engineer
- Experienced product engineer / cad designer
- Experienced process engineer (for Urban Crop Solutions)



Grote Heerweg 67
B-8791 Beveren-Leie (Waregem)
Belgium