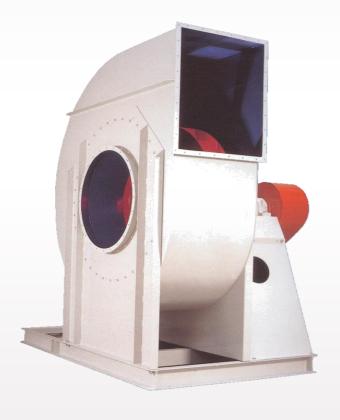

Grote Heerweg 67 B-8791 Beveren-Leie (Belgium) www.typhoon.be



- Background
- Activities
- Working at Typhoon
- Vacancies



- Background
- Activities
- Working at Typhoon
- Vacancies

# Typhoon background



• Founded 1959

• Employees 55 FTE

• Turnover 10m€

• Location Beveren-Leie, West-Flanders, Belgium





- Background
- Activities
- Working at Typhoon
- Vacancies



### Cleantech company in air technologie

Industrial dedusting



Air conveying systems





#### **Our services**



- Engineering the links between the key components of an installation (pneumatic conveying / ductwork)
- Assistance in writing tenders
- Industrial maintenance services
- Commissioning
- ATEX advice



#### Piping / Ducting

Galvanised steel



Steel



Stainless steel





#### Fans











#### **Dust collectors / Filters**







#### **Cyclones**









#### **Rotary valves**







12 Grote Heerweg 67 B-8791 Beveren-Leie (Belgium)







- Background
- Activities
- Working at Typhoon
- Vacancies

# Working at Typhoon



#### Why working at Typhoon?

- You can make the difference
- R&D Engineering Production Service
- Flat and open company culture
- Growing company



- Background
- Activities
- Working at Typhoon
- Vacancies

### Vacancies



- Welding engineer/specialist cad designer
- Welding engineer/specialist responsible welding dep.
- Assistant mechanic
- Chef mechanic
- Assistant project engineer
- Experienced product engineer / cad designer
- Experienced process engineer (for Urban Crop Solutions)



Grote Heerweg 67
B-8791 Beveren-Leie (Waregem)
Belgi