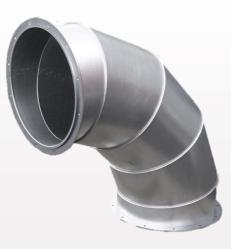

Grote Heerweg 67 B-8791 Beveren-Leie (Belgium) www.typhoon.be



- Background
- Activities
- Working at Typhoon
- Vacancies



- Background
- Activities
- Working at Typhoon
- Vacancies

# Typhoon background



• Founded 1959

• Employees 55 FTE

• Turnover 10m€

• Location Beveren-Leie, West-Flanders, Belgium





- Background
- Activities
- Working at Typhoon
- Vacancies



### Cleantech company in air technologie

Industrial dedusting



Air conveying systems





#### **Our services**



- Engineering the links between the key components of an installation (pneumatic conveying / ductwork)
- Assistance in writing tenders
- Industrial maintenance services
- Commissioning
- ATEX advice



#### Piping / Ducting

Galvanised steel



Steel



Stainless steel





#### Fans











#### **Dust collectors / Filters**







#### **Cyclones**









#### **Rotary valves**







12 Grote Heerweg 67 B-8791 Beveren-Leie (Belgium)







- Background
- Activities
- Working at Typhoon
- Vacancies

# Working at Typhoon



#### Why working at Typhoon?

- You can make the difference
- R&D Engineering Production Service
- Flat and open company culture
- Growing company



- Background
- Activities
- Working at Typhoon
- Vacancies

### Vacancies



- Welding engineer/specialist cad designer
- Welding engineer/specialist responsible welding dep.
- Assistant mechanic
- Chef mechanic
- Assistant project engineer
- Experienced product engineer / cad designer
- Experienced process engineer (for Urban Crop Solutions)



Grote Heerweg 67
B-8791 Beveren-Leie