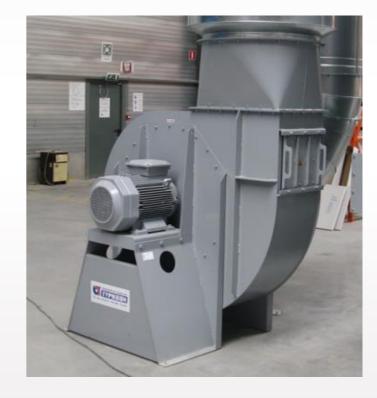

Grote Heerweg 67 B-8791 Beveren-Leie (Belgium) www.typhoon.be



- Background
- Activities
- Working at Typhoon
- Vacancies



- Background
- Activities
- Working at Typhoon
- Vacancies

# Typhoon background



• Founded 1959

• Employees 55 FTE

• Turnover 10m€

• Location Beveren-Leie, West-Flanders, Belgium





- Background
- Activities
- Working at Typhoon
- Vacancies



### Cleantech company in air technologie

Industrial dedusting



Air conveying systems





#### **Our services**



- Engineering the links between the key components of an installation (pneumatic conveying / ductwork)
- Assistance in writing tenders
- Industrial maintenance services
- Commissioning
- ATEX advice



#### Piping / Ducting

Galvanised steel



Steel



Stainless steel





#### Fans











#### **Dust collectors / Filters**







#### **Cyclones**









#### **Rotary valves**







12 Grote Heerweg 67 B-8791 Beveren-Leie (Belgium)







- Background
- Activities
- Working at Typhoon
- Vacancies

# Working at Typhoon



#### Why working at Typhoon?

- You can make the difference
- R&D Engineering Production Service
- Flat and open company culture
- Growing company



- Background
- Activities
- Working at Typhoon
- Vacancies

### Vacancies



- Welding engineer/specialist cad designer
- Welding engineer/specialist responsible welding dep.
- Assistant mechanic
- Chef mechanic
- Assistant project engineer
- Experienced product engineer / cad designer
- Experienced process engineer (for Urban Crop Solutions)



Grote Heerweg 67
B-8791 Beveren-Leie (Waregem)
Belgium
w